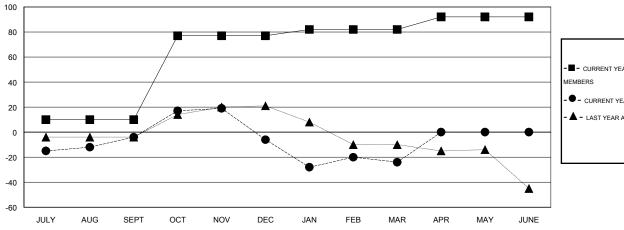

#### GOALS AND ACTUAL MEMBERS CUMULATIVE

| - CURRENT YEAR GOALS FOR NEW |
|------------------------------|
| MEMBERS                      |

- CURRENT YEAR ACTUAL MEMBERS

- LAST YEAR ACTUAL MEMBERS

| DROPPED CLUBS: 2 |     |
|------------------|-----|
| DROPPED MEMBERS  |     |
| DECEASED         | 15  |
| CLUB CANCELLED   | 14  |
| OTHER            | 147 |
| TOTAL            | 176 |